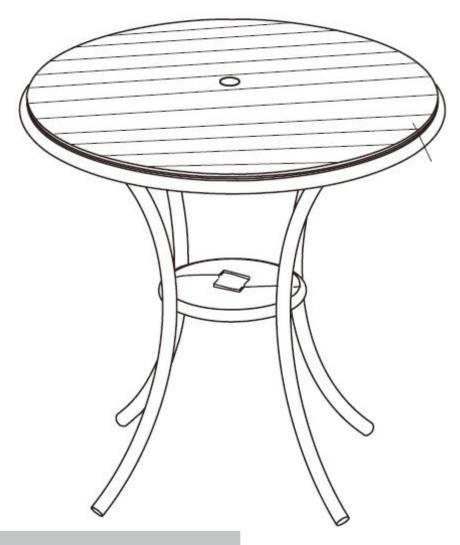

## DISPLAYS2GO CONNECTING PEOPLE & BRANDS WITH THE WORLD



SKU: FDOMFRT

## CIRCULAR OUTDOOR TABLE Assembly Instructions

## **PARTS LIST**



| Description | Appearance | Quantity |
|-------------|------------|----------|
| 1           |            | 1        |
| 2           |            | 4        |
| 3           |            | 1        |
| 4           | (c) mmm    | 12       |
| 5           | (b)        | 1        |

If you have any questions regarding our products, please visit us at www.displays2go.com or contact D2G customer service at 844-221-3388.



## STEP2



1. Attach center frame piece (5) to the legs of the table with screws (4).

Then, attach the base to the bottom of the tabletop (1), using screws (4).

2. Flip the table over.





**CONTACT INFORMATION:** 

WEB: www.displays2go.com PHONE: 844-221-3388.