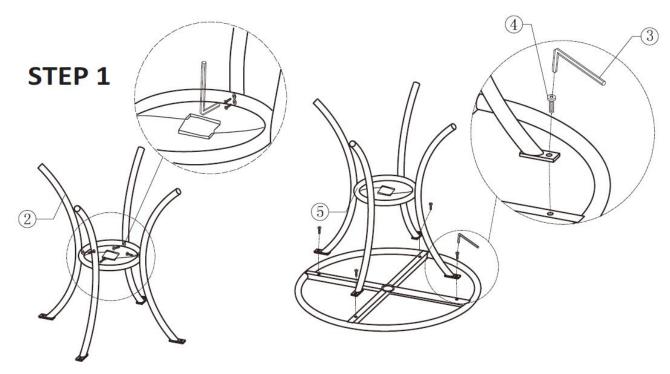

## STEP2

1. Attach center frame piece (5) to the legs of the table with screws (4).

Then, attach the base to the bottom of the tabletop (1), using screws (4).

2. Flip the table over.

**CONTACT INFORMATION:** 